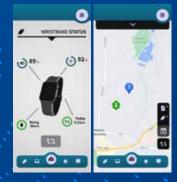

# **Our Family & Friends App**

Whether you are 24/7 monitored or assisted by Family & Friends it's important to keep loved-ones informed that you are safe & well or if you have had an emergency. Our Family & Friends App is compatible with both Android and Apple iOS and can be downloaded by any person you give permission to so they can see important information such as:

- Your current exact location and recent travel history
- Your Wristband status including if it is being worn, the battery and signal strength
- Any recent emergency events such as help calls or falls.