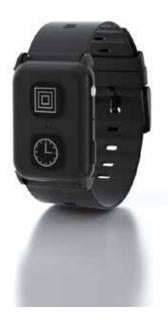

# **Personal Alarm Wristband**

Stay Active, Mobile & Independent With The Call4.Care Personal Alarm Wristband With FlawlessC@nnect™

-SOS Button
-Fall Detection
-GPS Tracking
-Family App

#### 100% Mobile

Use it at home, around the garden and when you're away from home. Peace of mind wherever you are.

#### Call & Talk Via Wristband

Talk directly through the wristband, it's always close by for the fastest help

# Automatic Fall Detection

Makes a call automatically when a fall is detected, there is no need to press the call button, this is vital in case you have lost consciousness or cannot press the Call button.

#### **GPS Tracking**

Lets your Family & Friends know exactly where you are when you need help.