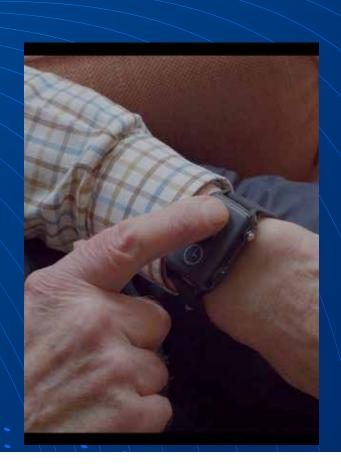

#### Call & Talk Via Wristband

Talk directly through the wristband, it's always close by for the fastest help

# How our 24/7 Monitoring **Centre Works**

When you have an emergency, you can call one of our Response Centre Operatives who are available at all times of the day or night. If your alarm detects a fall an emergency call is made without you needing to press a button. Our Response Centre Operatives speak to you directly through the Wristband to fully understand your situation and take the most appropriate rapid action.

This may mean calling a family member, the emergency services or just giving some comforting advice. Your fully monitored personal GPS tracker always means that no call ever goes unanswered. With our SOS button, you'll be able to talk to one of our Response Centre Operatives, with just one touch.