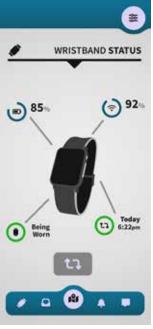

# **Our Family & Friends App**

Whether you are 24/7 monitored or assisted by Family & Friends it's important to keep loved-ones informed that you are safe & well or if you have had an emergency. Our Family & Friends App is compatible with both Android and Apple iOS and can be downloaded by any person you give permission to so they can see important information such as:

- Your current exact location and recent travel history
- Your Wristband status including if it is being worn, the battery and signal strength
- Any recent emergency events such as help calls or falls.