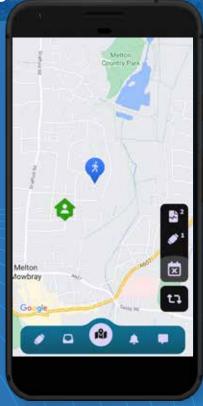

#### **GPS Tracking**

Lets your Family & Friends know exactly where you are when you need help.

# Family & Friends App

Keeps your loved ones in contact and provides comfort that you are active and well.

# **Our Family & Friends App**

Whether you are 24/7 monitored or assisted by Family & Friends it's important to keep loved-ones informed that you are safe & well or if you have had an emergency. Our Family & Friends App is compatible with both Android and Apple iOS and can be downloaded by any person you give permission to so they can see important information such as:

- Your current exact location and recent travel history
- Your Wristband status including if it is being worn, the battery and signal strength
- Any recent emergency events such as help calls or falls.