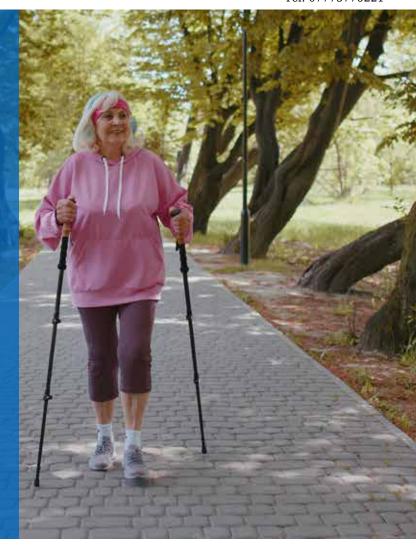

# **Personal Alarm Wristband**

Stay Active, Mobile & Independent With The Call4.Care Personal Alarm Wristband With FlawlessC@nnect™

-SOS Button
-Fall Detection
-GPS Tracking
-Family App

#### Call & Talk Via Wristband

Talk directly through the wristband, it's always close by for the fastest help