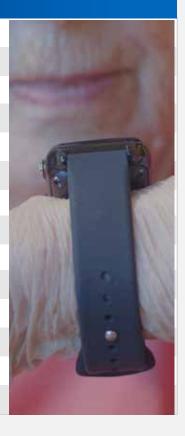

Rapid, Exact Location With What3Words

What3Words is a global location service that names every 3 metre square on planet earth in just 3 simple words. For example the exact spot outside the front door to 10 Downing Street (UK Prime Minister Residence & Office) is described as input.caring.brain

Emergency Services around the world use What3Words to quickly and precisely locate the exact position of an emergency. What3Words can save up to 10 minutes when locating a person.

What3words is built into our Family and Friends App, At the touch of a button FlawlessConnect™ can also speak the What3Words GPS location of your emergency wristband over the phone line. We use advanced text to speech technology telling emergency services or any source of help exactly where the person in distress is. For a demonstration of the power of What3Words please visit https://-FlawlessConnect.info