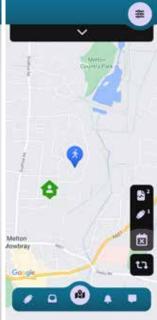

#### **GPS Tracking**

Lets your Family & Friends know exactly where you are when you need help.

- Your current exact location and recent travel history
- Your Wristband status including if it is being worn, the battery and signal strength
- Any recent emergency events such as help calls or falls.

Rapid, Exact Location With What3Words

What3Words is a global location service that names every 3 metre square on planet earth in just 3 simple words. For example the exact spot outside the front door to 10 Downing Street (UK Prime Minister Residence & Office) is described as input.caring.brain

Emergency Services around the world use What3Words to quickly and precisely locate the exact position of an emergency. What3Words can save up to 10 minutes when locating a person.

What3words is built into our Family and Friends App, At the touch of a button FlawlessConnect™ can also speak the What3Words GPS location of your emergency wristband over the phone line. We use advanced text to speech technology telling emergency services or any source of help exactly where the person in distress is. For a demonstration of the power of What3Words please visit https://-FlawlessConnect.info