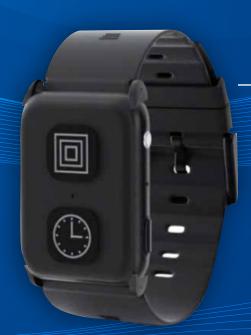

# **Personal Alarm Wristband**

Stay Active, Mobile & Independent With The Call4.Care Personal Alarm Wristband With FlawlessC@nnect™

-SOS Button
-Fall Detection
-GPS Tracking
-Family App

#### 100% Mobile

Use it at home, around the garden and when you're away from home. Peace of mind wherever you are.

#### Extended Battery Life

4 to 7 days operation depending on which feature options are chosen.

#### Call & Talk Via Wristband

Talk directly through the wristband, it's always close by for the fastest help