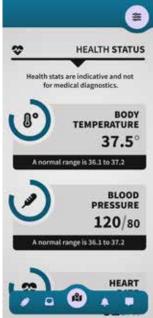

The Call4Care Wristband also has a number of optional helpful health readings that can help Family & Friends check you are ok:

- Blood Pressure, Heart Rate & Blood Oxygen readings
- Body temperature
- Step Count
- Sedentary Check Have you been inactive for too long

Communicate as a group with other friends and family via the App.

Useful health status (optional) information such as Heart rate, Blood Pressure, Blood Oxygen % and Body temperature

12 Newnham Ave, , Bedford Bedfordshire, MK41 9PR Tel: 07775776221